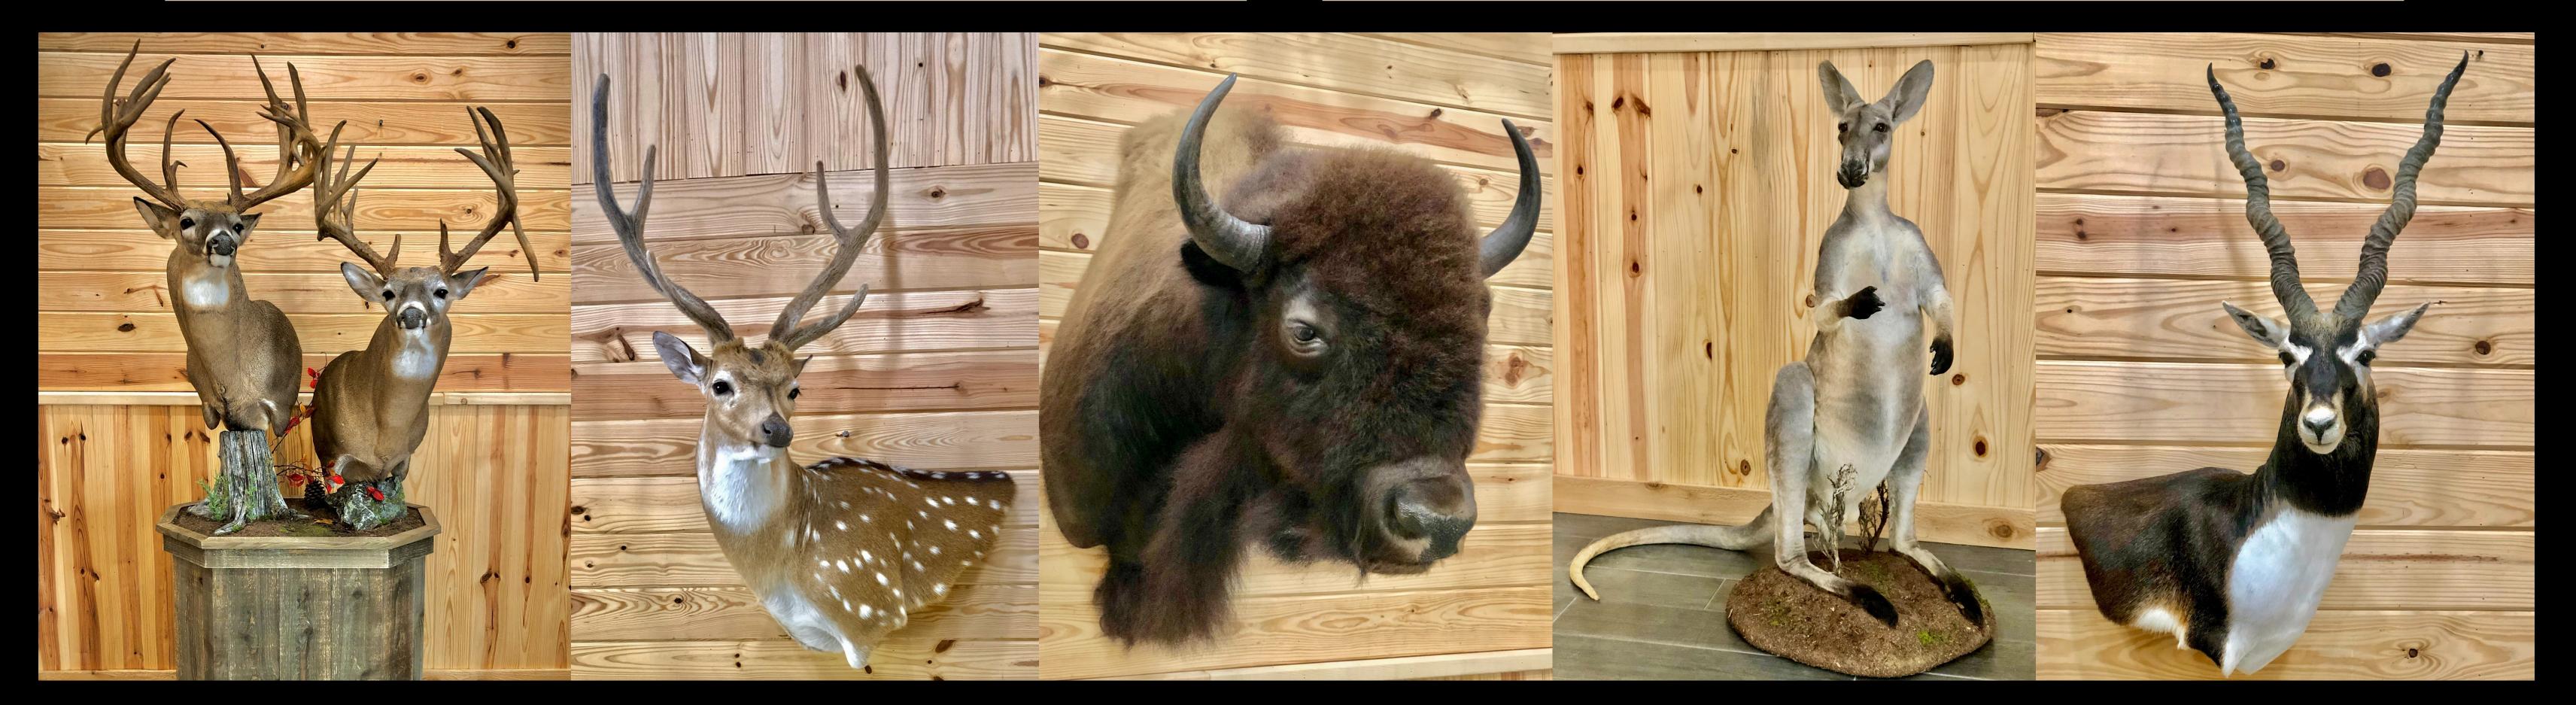

## NORTH AMERICAN

| Species              | Life-Size Mount | Shoulder Mount | European Mount |
|----------------------|-----------------|----------------|----------------|
| Antelope             | \$2,450         | \$780          | \$200          |
| Badger               | \$1,495         |                | \$140          |
| Beaver               | \$1,495         |                | \$140          |
| Bison                |                 | \$2,250        | \$350          |
| Black Bear           |                 | \$1,300 ½ LS   | \$200          |
| <b>Brown Bear</b>    |                 | \$1,300 ½ LS   | \$250          |
| Boar Hog             | \$2,500         | \$900          | \$225          |
| <b>Bobcat / Lynx</b> | \$1,350         | \$740          |                |
| Bull / Steer         | \$17,950        | \$2,150        | \$300          |
| Caribou              | \$5,000         | \$1,250        | \$250          |
| Coyote               | \$1,425         | \$500          | \$140          |
| Elk                  | Call            | \$1,495        | \$250          |
| Fox                  | \$1.350         | \$500          | \$140          |
| Javalina             | \$1,500         | \$845          | \$180          |
| Moose                | Cal             | \$1,775        | \$500          |
| <b>Mountain Lion</b> | \$5,125         | \$550          |                |
| Mule Deer            | \$2,265         | \$780          | \$200          |
| Otter                | \$800           |                |                |
| Porcupine            | \$900           |                |                |
| Raccoon              | \$1,080         |                |                |
| Sheep / Goat         | \$1,900         | \$875          | \$200          |
| Whitetail Deer       | \$2,265         | \$780          | \$200          |
| Wolf                 | \$1,625         |                | \$150          |

## EXOTICS

| Species        | Life-Size Mount | Shoulder Mount | European Mount |
|----------------|-----------------|----------------|----------------|
| Aoudad         | \$2,300         | \$875          | \$250          |
| Axis/Fallow    | \$2,200         | \$780          | \$200          |
| Black Buck     | \$1,700         | \$780          | \$175          |
| Nilgai         | Cal             | \$1,545        | \$250          |
| Père David     | Cal             | \$1,375        | \$300          |
| Red Stag       | call            | \$1,495        | \$300          |
| Sheep / Goat   | Cal             | cal            | \$215          |
| Sika           | Call            | \$780          | \$200          |
| Schimitar Oryx | Call            | \$1,250        | \$250          |
| Water Buffalo  | Call            | \$2,150        | \$350          |
| Yak            | Call            | \$2,250        | \$350          |