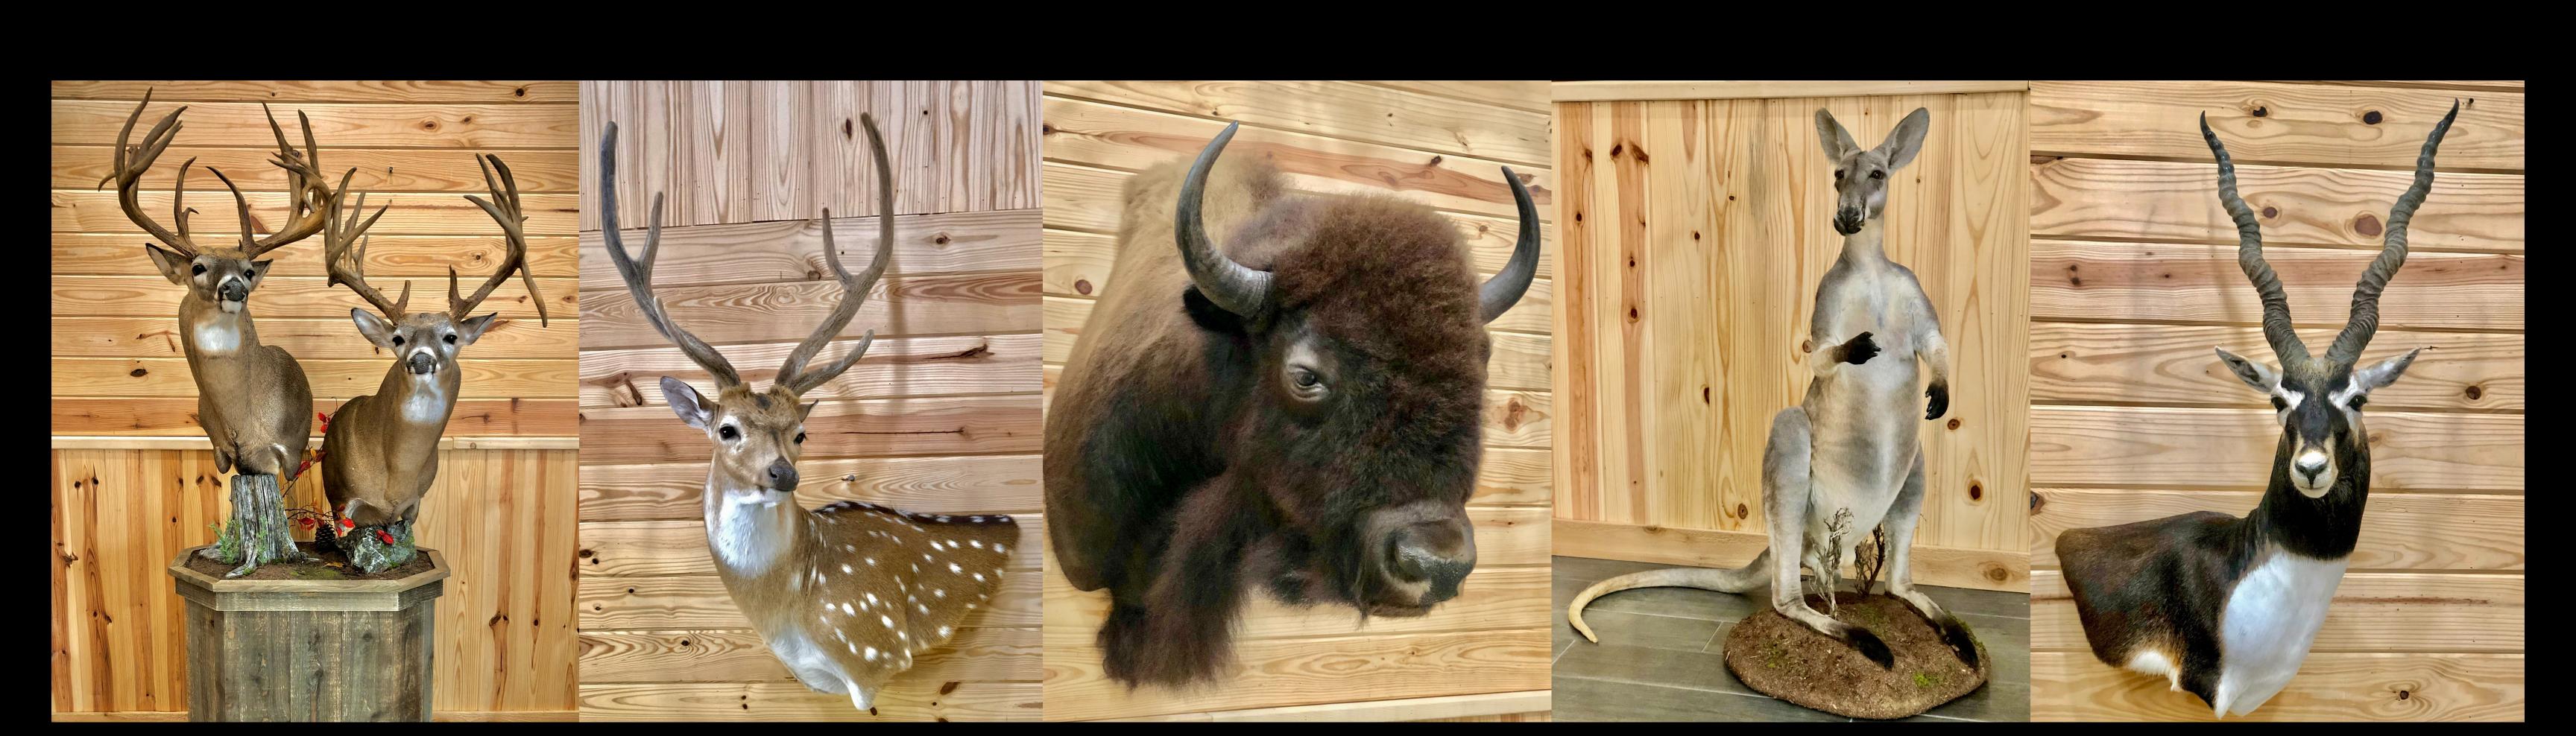

## TAXIDERMY PRODUCTS AND SERVICES

| NORTH AMERICAN |                |                |                 |  |
|----------------|----------------|----------------|-----------------|--|
| Species        | European Mount | Shoulder Mount | Life-Size Mount |  |
| Antelope       | \$225          | \$925          | \$2,450         |  |
| Badger         |                |                | \$1,495         |  |
| Beaver         |                |                | \$1,495         |  |
| Bison          | \$350          | \$2,250        |                 |  |
| Black Bear     | \$250          | \$3,000 ½ LS   | \$4,500         |  |
| Brown Bear     | \$300          | \$3,300 ½ LS   | call            |  |
| Boar Hog       | \$250          | \$1,100        | \$2,500         |  |
| Bobcat / Lynx  |                | \$740          | \$1,350         |  |
| Bull / Steer   | \$350          | \$2,800        | \$17,950        |  |
| Caribou        | \$350          | \$1,800        | \$5,000         |  |
| Coyote         | \$175          | \$685          | \$1,800         |  |
| Elk            | \$250          | \$1,600        | call            |  |
| Fox            | \$175          |                | \$1,350         |  |
| Javalina       | \$180          | \$845          | \$2,300         |  |
| Moose          | \$600          | \$2,500        | call            |  |
| Mountain Lion  | \$300          | \$750          | \$4,500         |  |
| Mule Deer      | \$225          | \$925          | \$4,600         |  |
| Otter          |                |                | \$1,250         |  |
| Porcupine      |                |                | \$1,350         |  |
| Raccoon        |                |                | \$1,250         |  |
| Sheep / Goat   | \$275          | \$935          | \$2,450         |  |
| Whitetail Deer | \$225          | \$925          | \$4,600         |  |
| Wolf           | \$250          |                | \$1,625         |  |

| EXOTICS        |                |                     |                 |  |
|----------------|----------------|---------------------|-----------------|--|
| Species        | European Mount | Shoulder Mount      | Life-Size Mount |  |
| Aoudad         | \$300          | \$975               | \$4,700         |  |
| Axis/Fallow    | \$225          | \$925               | \$4,700         |  |
| Black Buck     | \$200          | \$925               | \$3,750         |  |
| Nilgai         | \$300          | \$1,600             | call            |  |
| Père David     | \$300          | \$1,525             | call            |  |
| Red Stag       | \$350          | \$1,600             | call            |  |
| Sheep / Goat   | \$275          | \$935               | call            |  |
| Sika           | \$250          | \$950               | call            |  |
| Schimitar Oryx | call           | \$1,750 w/wall ped. | call            |  |
| Water Buffalo  | \$350          | \$2,800             | call            |  |
| Yak            | \$350          | \$2,650             | call            |  |