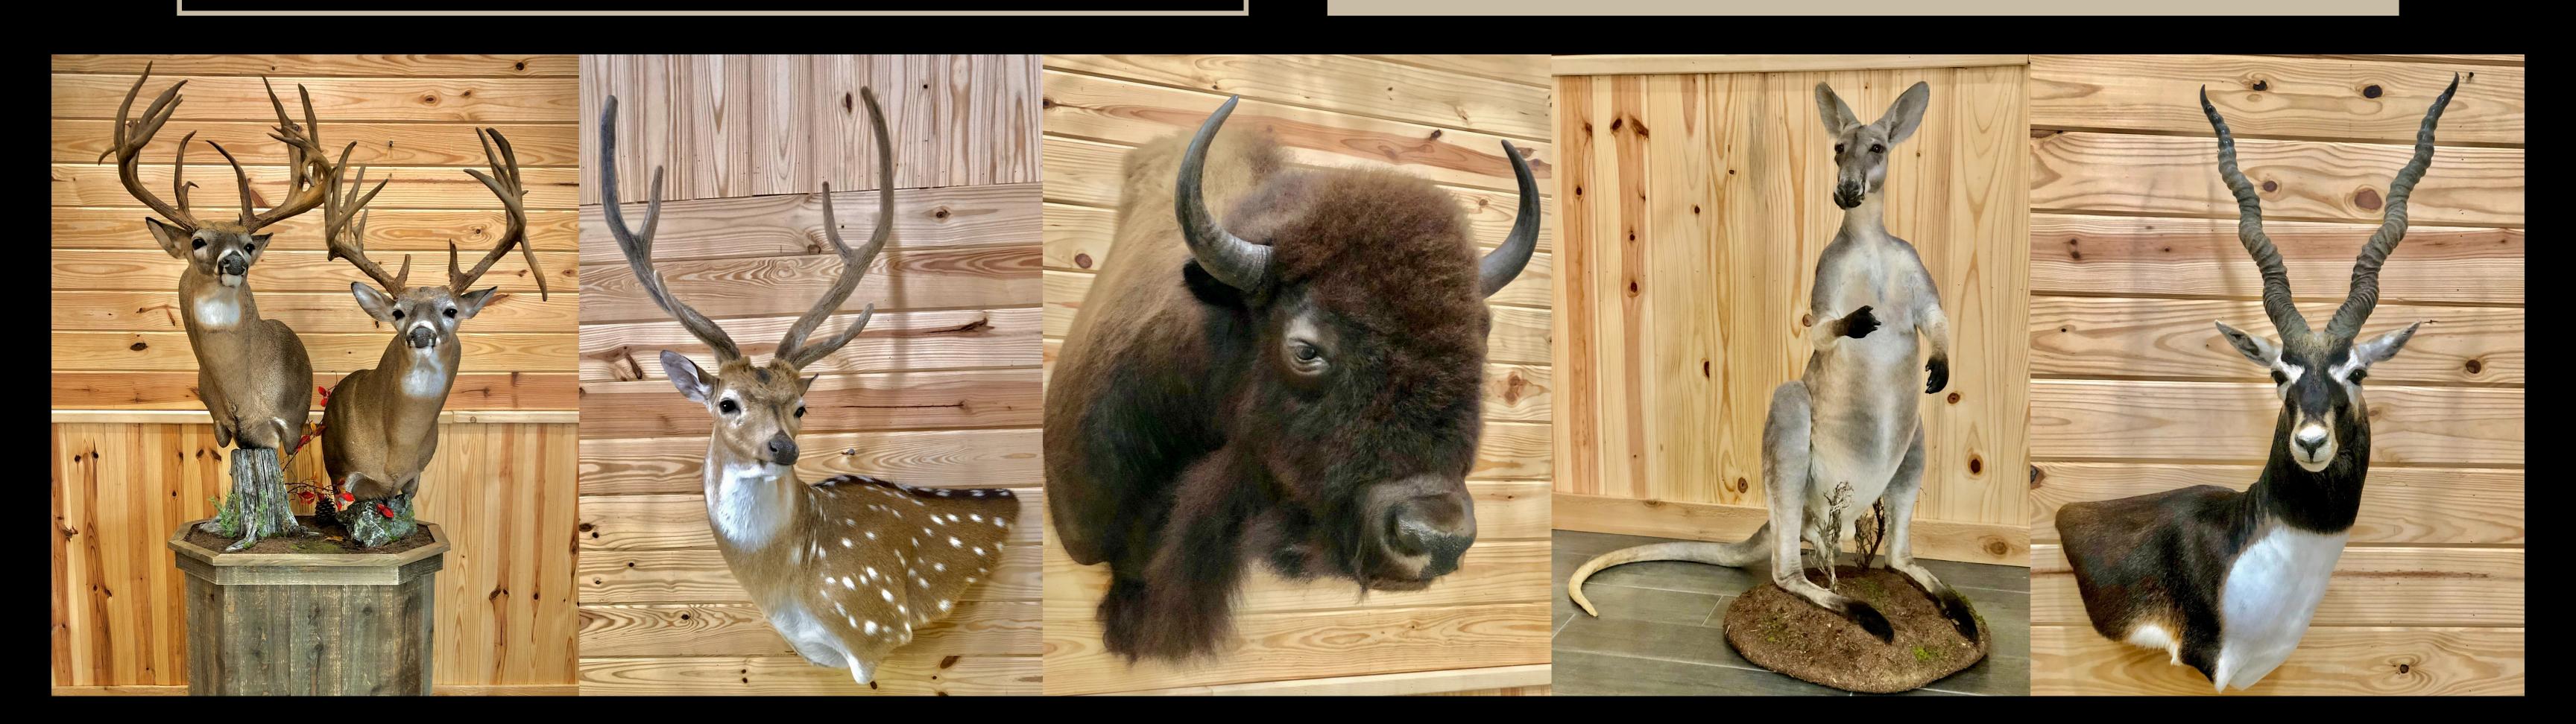

## TAXIDERMY PRODUCTS AND SERVICES

| NORTH AMERICAN |                |                |                 |  |
|----------------|----------------|----------------|-----------------|--|
| Species        | European Mount | Shoulder Mount | Life-Size Mount |  |
| Antelope       | \$225          | \$975          | \$2,570         |  |
| Badger         |                |                | \$1,570         |  |
| Beaver         |                |                | \$1,570         |  |
| Bison          | \$350          | \$3,250        |                 |  |
| Black Bear     | \$250          | \$3,150 ½ LS   | \$4,725         |  |
| Brown Bear     | \$300          | \$3,465 ½ LS   | call            |  |
| Boar Hog       | \$250          | \$1,155        | \$2,625         |  |
| Bobcat / Lynx  |                | \$775          | \$1,420         |  |
| Bull / Steer   | \$350          | \$2,940        | \$18,850        |  |
| Caribou        | \$350          | \$1,890        | \$5,250         |  |
| Coyote         | \$175          | \$720          | \$1,890         |  |
| Elk            | \$250          | \$1,680        | call            |  |
| Fox            | \$175          |                | \$1,420         |  |
| Javalina       | \$180          | \$890          | \$2,415         |  |
| Moose          | \$600          | \$2,625        | call            |  |
| Mountain Lion  | \$300          | \$790          | \$4,725         |  |
| Mule Deer      | \$225          | \$975          | \$4,850         |  |
| Otter          |                |                | \$1,315         |  |
| Porcupine      |                |                | \$1,415         |  |
| Raccoon        |                |                | \$1,315         |  |
| Sheep / Goat   | \$275          | \$980          | \$2,575         |  |
| Whitetail Deer | \$225          | \$975          | \$4,850         |  |
| Wolf           | \$250          |                | \$1,700         |  |

| EXOTICS        |                |                     |                 |  |
|----------------|----------------|---------------------|-----------------|--|
| Species        | European Mount | Shoulder Mount      | Life-Size Mount |  |
| Aoudad         | \$300          | \$1,025             | \$4,935         |  |
| Axis/Fallow    | \$225          | \$975               | \$4,935         |  |
| Black Buck     | \$200          | \$975               | \$1,540         |  |
| Eland          | call           | call                | call            |  |
| Gemsbok        | call           | \$1,680             | call            |  |
| Lechwe         |                | \$1,025             | call            |  |
| Nilgai         | \$300          | \$1,680             | call            |  |
| Nyala          |                | \$1,450             | call            |  |
| Père David     | \$300          | \$1,600             | call            |  |
| Red Stag       | \$350          | \$1,680             | call            |  |
| Sheep / Goat   | \$275          | \$980               | call            |  |
| Sika           | \$250          | \$1,000             | call            |  |
| Schimitar Oryx | call           | \$1,840 w/wall ped. | call            |  |
| Water Buffalo  | \$350          | \$2,940             | call            |  |
| Wildebeest     | \$350          | \$1,680             | call            |  |
| Yak            | \$350          | \$2,780             | call            |  |
| Zebra          |                | \$2,000             | call            |  |

## Additional Upgrades

Floor Pedestals \$525+ **Wall Pedestals** Add 20% Life Size Bases call for pricing Add \$100 each **Velvet Antlers \$25/inch Antler Repair Shoulder Mount Panel** \$160 \$50 **Local Delivery** \$125 Installation